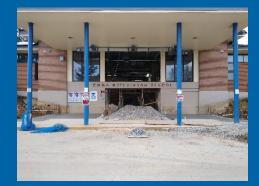

Finish 1<sup>st</sup> Coat of Finish Paint in Gym

Pour entry slab and entry retaining wall footings